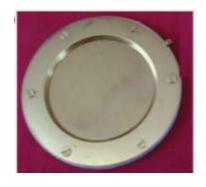

Magnetic proton recoil neutron spectrometer

Eight-element neutron scatter camera

Diamond detector  $(\phi 46 \text{ mm} \times 300 \mu m)$ 

4H-SiC detector (20mm×20mm)