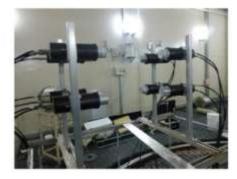

Magnetic proton recoil neutron spectrometer

Eight-element neutron scatter camera

Diamond detector  $(\phi 46 \text{ mm} \times 300 \mu m)$ 

4H-SiC detector (20mm×20mm)