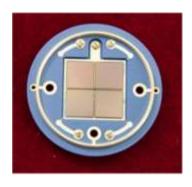

Magnetic proton recoil neutron spectrometer

Eight-element neutron scatter camera

Diamond detector  $(\phi 46 \text{ mm} \times 300 \mu m)$ 

4H-SiC detector (20mm×20mm)