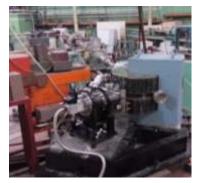

Magnetic proton recoil neutron spectrometer

Eight-element neutron scatter camera

Diamond detector  $(\phi 46 \text{ mm} \times 300 \mu m)$ 

4H-SiC detector (20mm×20mm)